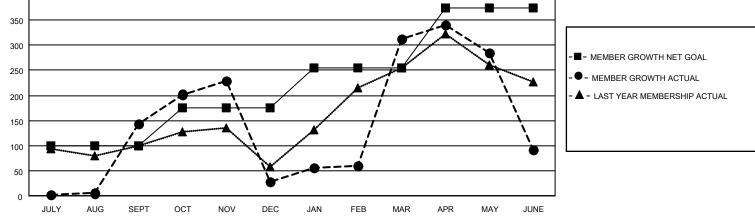

## LOCATION INDIA

District 322 E

Results as of: 6/30/2023

| Clubs                 |               |           |               | Members               |                        |                         |                                                    |
|-----------------------|---------------|-----------|---------------|-----------------------|------------------------|-------------------------|----------------------------------------------------|
| RESULTS FOR 2022-2023 |               |           |               | RESULTS FOR 2022-2023 |                        |                         |                                                    |
| QUARTER               | NEW CLUB GOAL | NEW CLUBS | DROPPED CLUBS | QUARTER MEM           | BER GROWTH NET<br>GOAL | MEMBER GROWTH<br>ACTUAL | DROPPED<br>MEMBERS ACTUAL<br>(including transfers) |
| JULY/AUG/SEPT         | 3             | 8         | 0             | JULY/AUG/SEPT         | 100                    | 213                     | 64                                                 |
| OCT/NOV/DEC           | 2             | 5         | 6             | OCT/NOV/DEC           | 75                     | 183                     | 293                                                |
| JAN/FEB/MAR           | 2             | 12        | 1             | JAN/FEB/MAR           | 80                     | 385                     | 41                                                 |
| APR/MAY/JUNE          | 1             | 0         | 3             | APR/MAY/JUNE          | 120                    | 96                      | 306                                                |