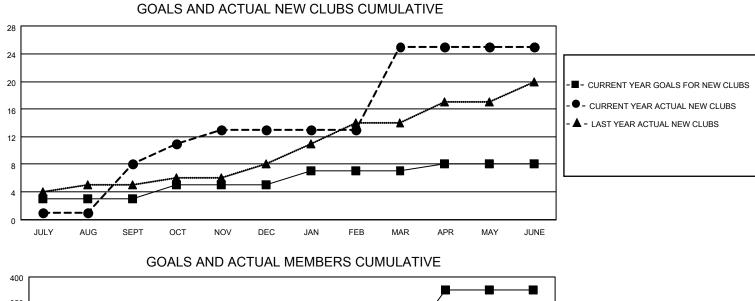

## LOCATION INDIA

District 322 E

Results as of: 6/30/2023

| Clubs                 |               |           |               | Members               |                        |                         |                                                    |
|-----------------------|---------------|-----------|---------------|-----------------------|------------------------|-------------------------|----------------------------------------------------|
| RESULTS FOR 2022-2023 |               |           |               | RESULTS FOR 2022-2023 |                        |                         |                                                    |
| QUARTER               | NEW CLUB GOAL | NEW CLUBS | DROPPED CLUBS | QUARTER MEM           | BER GROWTH NET<br>GOAL | MEMBER GROWTH<br>ACTUAL | DROPPED<br>MEMBERS ACTUAL<br>(including transfers) |
| JULY/AUG/SEPT         | 3             | 8         | 0             | JULY/AUG/SEPT         | 100                    | 213                     | 64                                                 |
| OCT/NOV/DEC           | 2             | 5         | 6             | OCT/NOV/DEC           | 75                     | 183                     | 293                                                |
| JAN/FEB/MAR           | 2             | 12        | 1             | JAN/FEB/MAR           | 80                     | 385                     | 41                                                 |
| APR/MAY/JUNE          | 1             | 0         | 3             | APR/MAY/JUNE          | 120                    | 96                      | 306                                                |